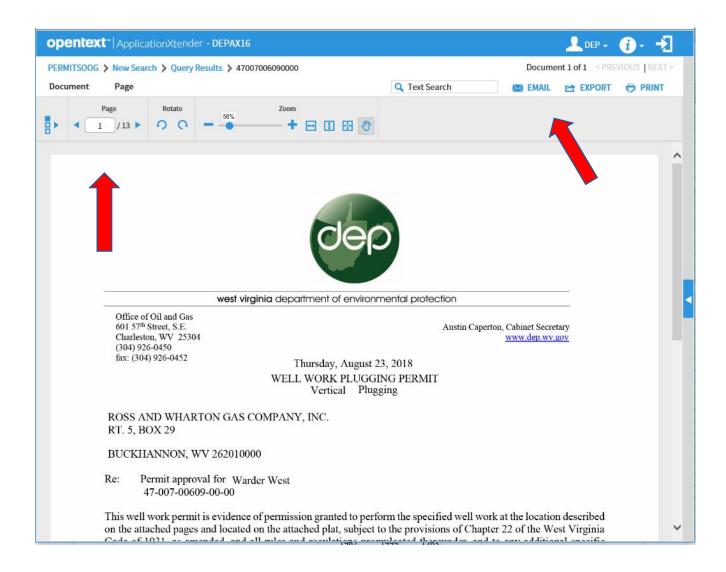

#### 5. Result:

Below is the permit that was searched. From this screen you can scroll through the pages. There are 13 total pages in this example. You may save it using the "Export" function, email it, or print it. There was only one result of this search, so the system opened that document.

If you leave the "Document Type" blank, a list of all documents associated with this well will open. From that list you can choose the document you are interested it. With some wells and permits, the list of documents can be long. Using the Document Type will narrow your search.