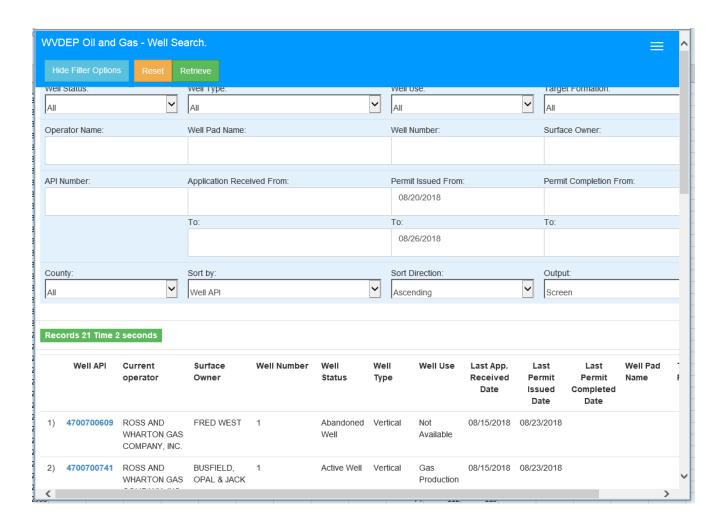

## To Look Up Permits Issued by Issue Date:

The WVDEP Office of Oil and Gas also maintains a search tool for looking up wells and permits. Using the "Search for Oil and Gas Wells" tool, you can search for date ranges of permits issued. There are several parameters to use, and by following the example below, you can see permits issued in a date range. Note the "Sort By" and "Sort Direction" were used to make a numerically sorted list. This tool currently does not list modifications, so see the Weekly Report for modifications.

https://apps.dep.wv.gov/oog/wellsearch/wellsearch.cfm