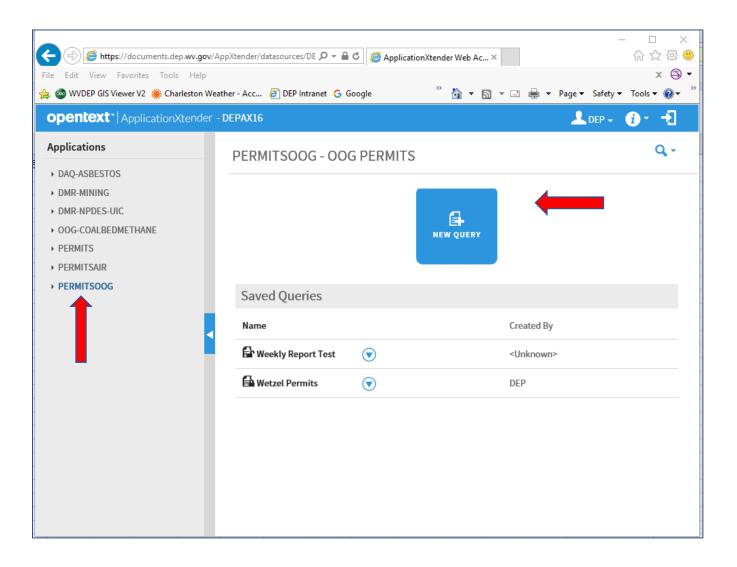

64720000        | Modification  | Horizontal 6A Well | Horizontal 6A         | CALLAHAN UNIT 1H           | ANTERO RESOURCES CORPORATION | Doddridge   |
| 30 | 4701706473            | 47017064730000        | Modification  | Horizontal 6A Well | Horizontal 6A         | CALLAHAN UNIT 2H           | ANTERO RESOURCES CORPORATION | Doddridge   |
| 31 | 4701706645            | 47017066450000        | Modification  | Horizontal 6A Well | Horizontal 6A         | SCHRADER UNIT 1H           | ANTERO RESOURCES CORPORATION | Doddridge   |
| 32 | 4701706646            | 47017066460000        | Modification  | Horizontal 6A Well | Horizontal 6A         | SCHRADER UNIT 2H           | ANTERO RESOURCES CORPORATION | Doddridge   |

# 3. Search AppX.

From AppX, Select "PERMITSOOG". Then select "New Query"



## 4. Search Screen:

To find a particular permit, enter the API number in "PRIMARY ID", add 4 zeros, "0000", or use the \* character. You may also cut and paste the 14-digit API number. Then in Document Type, choose "PERMIT - APPROVED". You may elect to not use a Document Type, in which case you will see all other documents associated with that permit. You will then choose which document to view.



#### 5. Result:

Below is the permit that was searched. From this screen you can scroll through the pages. There are 13 total pages in this example. You may save it using the "Export" function, email it, or print it. There was only one result of this search, so the system opened that document.



If you leave the "Document Type" blank, a list of all documents associated with this well will o