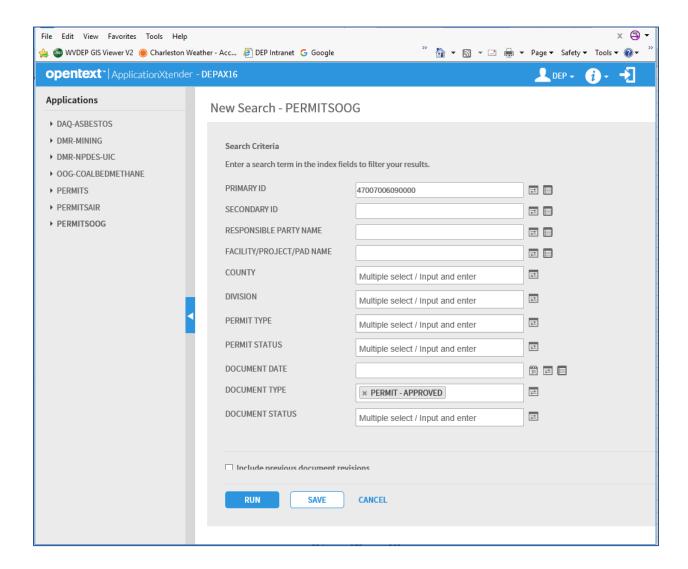

## 4. Search Screen:

To find a particular permit, enter the API number in "PRIMARY ID", add 4 zeros, "0000", or use the \* character. You may also cut and paste the 14-digit API number. Then in Document Type, choose "PERMIT - APPROVED". You may elect to not use a Document Type, in which case you will see all other documents associated with that permit. You will then choose which document to view.