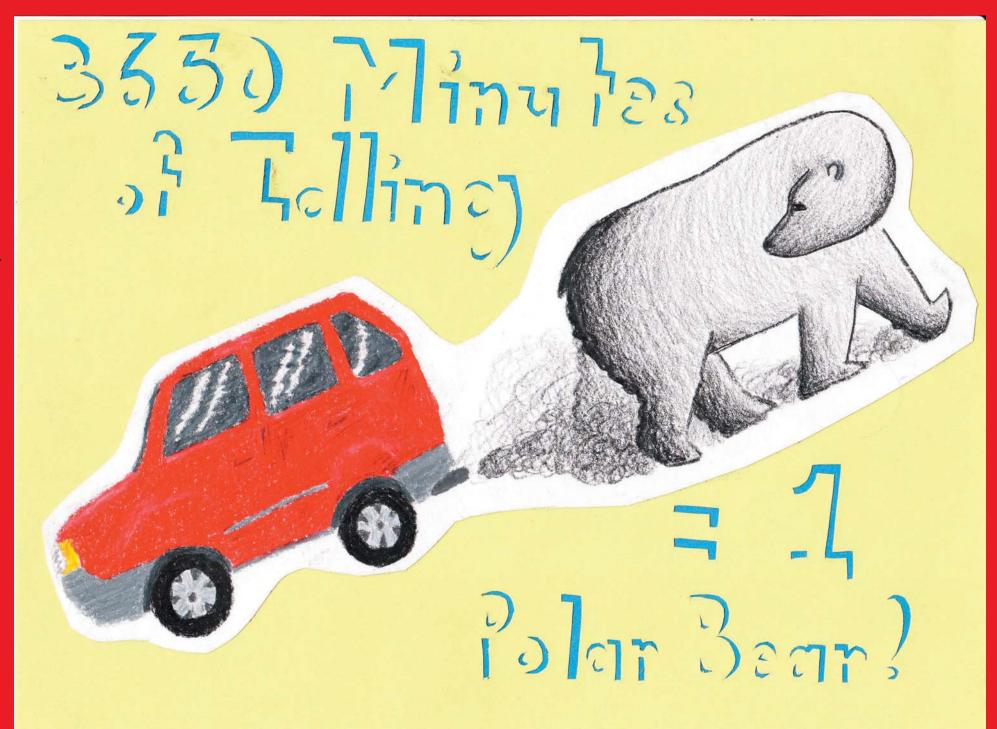

Students were asked to base their drawings on one of the facts below and then incorporate their own ideas and slogans.

Making small decisions every day can save the planet. Saving 10 minutes of idling a day reduces Carbon Dioxide emissions by 550 pounds per year – the weight of a female polar bear! Carbon Dioxide is a greenhouse gas that leads to global climate change.