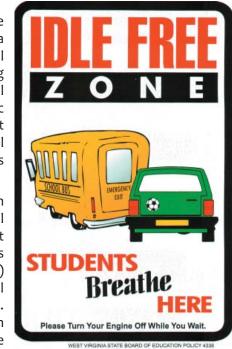

To assist in the effort to reduce vehicle idling, the West Virginia Department of Environmental Protection (DEP) is promoting an "Idle Free Zone" for school buses and other vehicle traffic by providing signs at no cost to be posted around school campuses, particularly in bus drop areas.

For more information on the free signs, school administrators may contact Tammy Mowrer at the DEP's Division of Air Quality, (304) 926-0499, Ext. 1237, or e-mail at Tammy.L.Mowrer@wv. gov. Additional information on diesel emissions may be obtained by going to www.